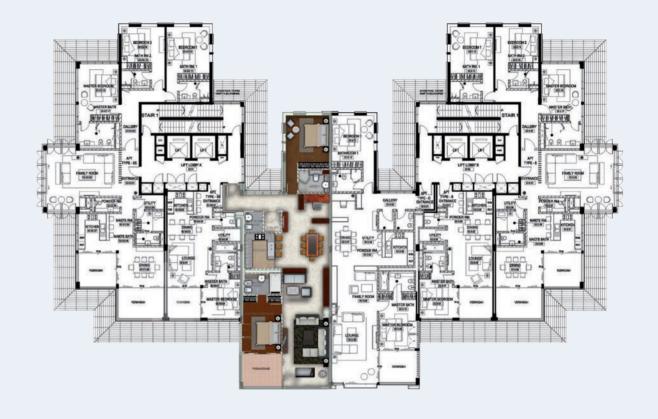

## City of Water Residences Distribution

7th Floor

6th Floor

5th Floor

4th Floor

3rd Floor

2nd Floor

**Ist** Floor

| Penthouse 4 BDR |         |         |         |           |          |
|-----------------|---------|---------|---------|-----------|----------|
| 3 BDR****       |         | 4 BDD   | 4 PDP   | 3 BDR**** |          |
| 3 BDR***        | 1 BDR** | 4 BDR   | 4 BDR   | 1 BDR**   | 3 BDR*** |
| 3 BDR**         | 1 BDR** | 2 BDR** | 2 BDR** | 1 BDR**   | 3 BDR**  |
| 3 BDR**         | 1 BDR** | 2 BDR** | 2 BDR** | 1 BDR**   | 3 BDR**  |
| 3 BDR**         | 1 BDR** | 2 BDR** | 2 BDR** | 1 BDR**   | 3 BDR**  |
| 3 BDR*          | 1 BDR*  | 2 BDR*  | 2 BDR*  | 1 BDR*    | 3 BDR*   |

| KEY          |            |  |  |
|--------------|------------|--|--|
| 1 BDR        | Type A*    |  |  |
|              | Type B**   |  |  |
| 2 BDR        | Type A*    |  |  |
|              | Type B**   |  |  |
| 3 BDR        | Type A*    |  |  |
|              | Type B**   |  |  |
|              | Type C***  |  |  |
|              | Type D**** |  |  |
| 4 BDR Duplex | 1 Type     |  |  |
| Penthouse    | 1 Type     |  |  |