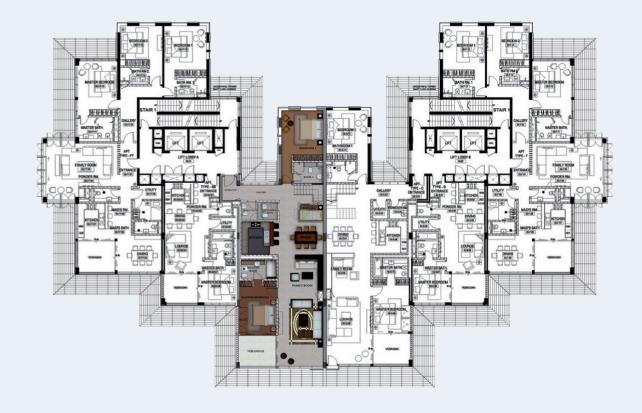

## City of Water Residences A World of Choice

City of Water Residences at Reef Island compromise eight buildings with distinct interior and exterior architectural styles from which residents can choose a home. The diverse selection includes 1-, 2-, 3-, 4- bedroom apartments and Penthouses tastefully appointed and ranging in size from 82m2 to 510m2.

## City of Water Residences Distribution

7th Floor

6th Floor

5th Floor

4th Floor

3rd Floor

2nd Floor

**Ist** Floor

| Penthouse 4 BDR |         |         |         |           |          |
|-----------------|---------|---------|---------|-----------|----------|
| 3 BDR****       |         | 4 BDD   | 4 PDP   | 3 BDR**** |          |
| 3 BDR***        | 1 BDR** | 4 BDR   | 4 BDR   | 1 BDR**   | 3 BDR*** |
| 3 BDR**         | 1 BDR** | 2 BDR** | 2 BDR** | 1 BDR**   | 3 BDR**  |
| 3 BDR**         | 1 BDR** | 2 BDR** | 2 BDR** | 1 BDR**   | 3 BDR**  |
| 3 BDR**         | 1 BDR** | 2 BDR** | 2 BDR** | 1 BDR**   | 3 BDR**  |
| 3 BDR*          | 1 BDR*  | 2 BDR*  | 2 BDR*  | 1 BDR*    | 3 BDR*   |

| KEY          |            |  |  |
|--------------|------------|--|--|
| 1 BDR        | Type A*    |  |  |
|              | Type B**   |  |  |
| 2 BDR        | Type A*    |  |  |
|              | Type B**   |  |  |
| 3 BDR        | Type A*    |  |  |
|              | Type B**   |  |  |
|              | Type C***  |  |  |
|              | Type D**** |  |  |
| 4 BDR Duplex | 1 Type     |  |  |
| Penthouse    | 1 Type     |  |  |