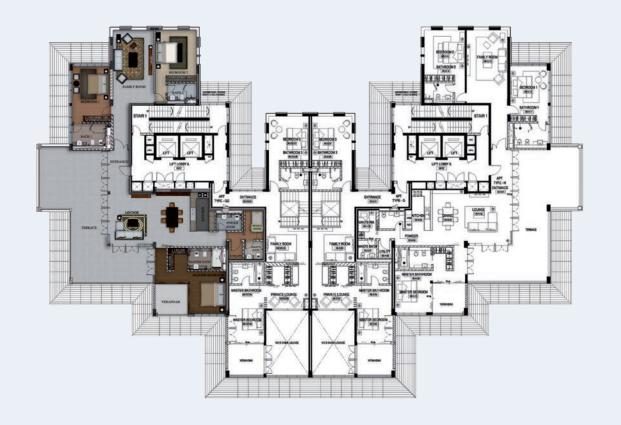

## City of Water Residences A World of Choice

City of Water Residences at Reef Island compromise eight buildings with distinct interior and exterior architectural styles from which residents can choose a home. The diverse selection includes 1-, 2-, 3-, 4- bedroom apartments and Penthouses tastefully appointed and ranging in size from 82m2 to 510m2.

## City of Water Residences Distribution

7th Floor

6th Floor

5th Floor

4th Floor

3rd Floor

2nd Floor

**Ist** Floor

| Penthouse 4 BDR |         |         |         |           |          |
|-----------------|---------|---------|---------|-----------|----------|
| 3 BDR****       |         | 4 BDD   | 4 PDP   | 3 BDR**** |          |
| 3 BDR***        | 1 BDR** | 4 BDR   | 4 BDR   | 1 BDR**   | 3 BDR*** |
| 3 BDR**         | 1 BDR** | 2 BDR** | 2 BDR** | 1 BDR**   | 3 BDR**  |
| 3 BDR**         | 1 BDR** | 2 BDR** | 2 BDR** | 1 BDR**   | 3 BDR**  |
| 3 BDR**         | 1 BDR** | 2 BDR** | 2 BDR** | 1 BDR**   | 3 BDR**  |
| 3 BDR*          | 1 BDR*  | 2 BDR*  | 2 BDR*  | 1 BDR*    | 3 BDR*   |

| KEY          |            |  |  |
|--------------|------------|--|--|
| 1 BDR        | Type A*    |  |  |
|              | Type B**   |  |  |
| 2 BDR        | Type A*    |  |  |
|              | Type B**   |  |  |
| 3 BDR        | Type A*    |  |  |
|              | Type B**   |  |  |
|              | Type C***  |  |  |
|              | Type D**** |  |  |
| 4 BDR Duplex | 1 Type     |  |  |
| Penthouse    | 1 Type     |  |  |