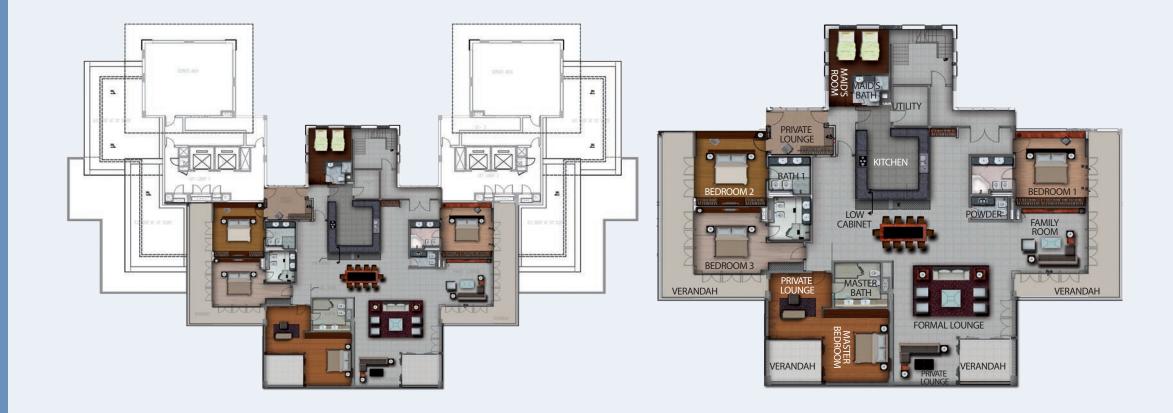

### **PENTHOUSE**

## 4 Bedrooms (510 sq.m)

#### 7th Floor Plan

#### Penthouse Plan

| DESCRIPTION |          |
|-------------|----------|
| Bedroom     | 4        |
| Area        | 510 sq.m |
| Floor No.   | 7th      |