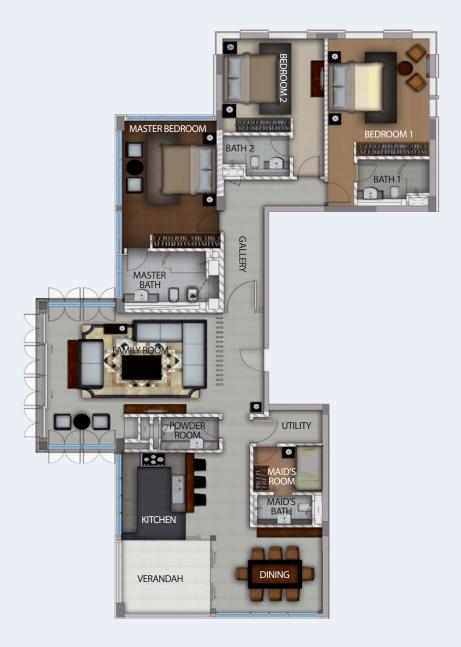

### **DUPLEX**

### 4 Bedrooms 6th Floor (344 sq.m)

## Duplex 4 Bedrooms 6th Floor Plan

#### 6th Floor Plan

| DESCRIPTION |          |
|-------------|----------|
| Bedroom     | 4        |
| Area        | 344 sq.m |
| Floor No.   | 6th      |