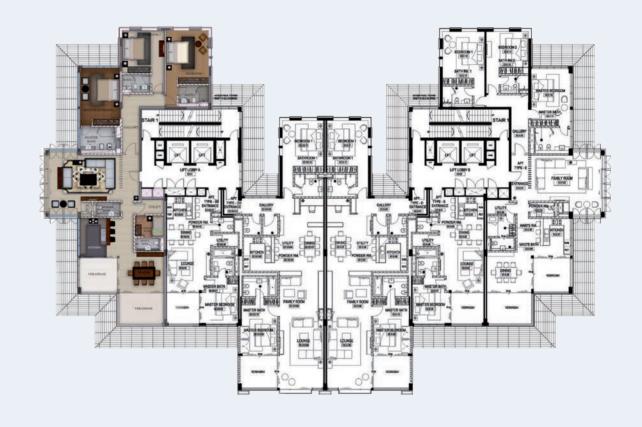

## City of Water Residences Distribution

7th Floor

6th Floor

5th Floor

4th Floor

3rd Floor

2nd Floor

**Ist** Floor

| Penthouse 4 BDR |         |         |         |           |          |
|-----------------|---------|---------|---------|-----------|----------|
| 3 BDR****       |         | 4 BDD   | 4 PDP   | 3 BDR**** |          |
| 3 BDR***        | 1 BDR** | 4 BDR   | 4 BDR   | 1 BDR**   | 3 BDR*** |
| 3 BDR**         | 1 BDR** | 2 BDR** | 2 BDR** | 1 BDR**   | 3 BDR**  |
| 3 BDR**         | 1 BDR** | 2 BDR** | 2 BDR** | 1 BDR**   | 3 BDR**  |
| 3 BDR**         | 1 BDR** | 2 BDR** | 2 BDR** | 1 BDR**   | 3 BDR**  |
| 3 BDR*          | 1 BDR*  | 2 BDR*  | 2 BDR*  | 1 BDR*    | 3 BDR*   |

| KEY          |            |  |  |
|--------------|------------|--|--|
| 1 BDR        | Type A*    |  |  |
|              | Type B**   |  |  |
| 2 BDR        | Type A*    |  |  |
|              | Type B**   |  |  |
| 3 BDR        | Type A*    |  |  |
|              | Type B**   |  |  |
|              | Type C***  |  |  |
|              | Type D**** |  |  |
| 4 BDR Duplex | 1 Type     |  |  |
| Penthouse    | 1 Type     |  |  |