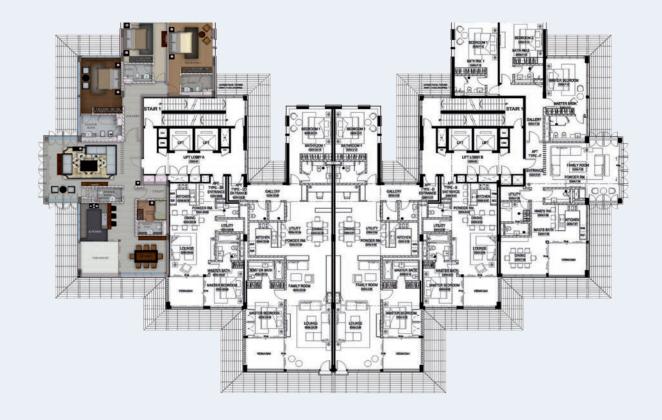

## City of Water Residences Distribution

7th Floor

6th Floor

5th Floor

4th Floor

3rd Floor

2nd Floor

**Ist** Floor

| Penthouse 4 BDR |         |         |         |           |          |
|-----------------|---------|---------|---------|-----------|----------|
| 3 BDR****       |         | 4 BDD   | 4 PDP   | 3 BDR**** |          |
| 3 BDR***        | 1 BDR** | 4 BDR   | 4 BDR   | 1 BDR**   | 3 BDR*** |
| 3 BDR**         | 1 BDR** | 2 BDR** | 2 BDR** | 1 BDR**   | 3 BDR**  |
| 3 BDR**         | 1 BDR** | 2 BDR** | 2 BDR** | 1 BDR**   | 3 BDR**  |
| 3 BDR**         | 1 BDR** | 2 BDR** | 2 BDR** | 1 BDR**   | 3 BDR**  |
| 3 BDR*          | 1 BDR*  | 2 BDR*  | 2 BDR*  | 1 BDR*    | 3 BDR*   |

| KEY          |            |  |  |
|--------------|------------|--|--|
| 1 BDR        | Type A*    |  |  |
|              | Type B**   |  |  |
| 2 BDR        | Type A*    |  |  |
|              | Type B**   |  |  |
| 3 BDR        | Type A*    |  |  |
|              | Type B**   |  |  |
|              | Type C***  |  |  |
|              | Type D**** |  |  |
| 4 BDR Duplex | 1 Type     |  |  |
| Penthouse    | 1 Type     |  |  |