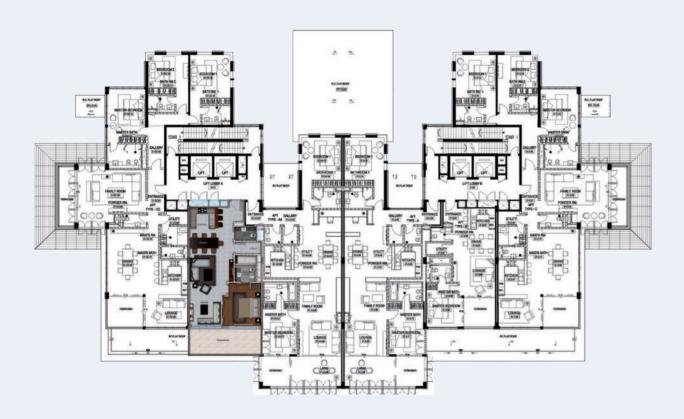

## City of Water Residences Distribution

7th Floor

6th Floor

5th Floor

4th Floor

3rd Floor

2nd Floor

**Ist** Floor

| Penthouse 4 BDR |         |         |         |           |          |
|-----------------|---------|---------|---------|-----------|----------|
| 3 BDR****       |         | 4 BDD   | 4 PDP   | 3 BDR**** |          |
| 3 BDR***        | 1 BDR** | 4 BDR   | 4 BDR   | 1 BDR**   | 3 BDR*** |
| 3 BDR**         | 1 BDR** | 2 BDR** | 2 BDR** | 1 BDR**   | 3 BDR**  |
| 3 BDR**         | 1 BDR** | 2 BDR** | 2 BDR** | 1 BDR**   | 3 BDR**  |
| 3 BDR**         | 1 BDR** | 2 BDR** | 2 BDR** | 1 BDR**   | 3 BDR**  |
| 3 BDR*          | 1 BDR*  | 2 BDR*  | 2 BDR*  | 1 BDR*    | 3 BDR*   |

| KEY          |            |  |  |
|--------------|------------|--|--|
| 1 BDR        | Type A*    |  |  |
|              | Type B**   |  |  |
| 2 BDR        | Type A*    |  |  |
|              | Type B**   |  |  |
| 3 BDR        | Type A*    |  |  |
|              | Type B**   |  |  |
|              | Type C***  |  |  |
|              | Type D**** |  |  |
| 4 BDR Duplex | 1 Type     |  |  |
| Penthouse    | 1 Type     |  |  |