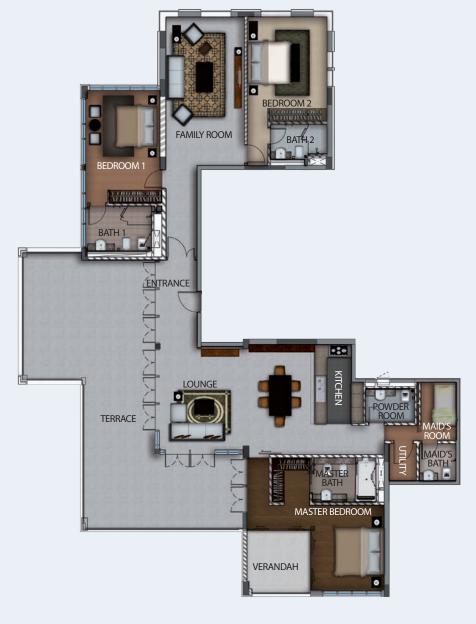

## 4 Bedrooms (510 sq.m)

#### 7th Floor Plan

#### Penthouse Plan

| DESCRIPTION |          |
|-------------|----------|
| Bedroom     | 4        |
| Area        | 510 sq.m |
| Floor No.   | 7th      |