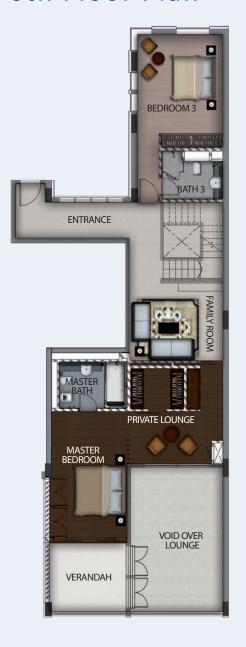

### **DUPLEX**

## 4 Bedrooms 5th Floor (344 sq.m)

#### 5th Floor Plan

| DESCRIPTION |          |
|-------------|----------|
| Bedroom     | 4        |
| Area        | 344 sq.m |
| Floor No.   | 5th      |

## Duplex 4 Bedrooms 5th Floor Plan