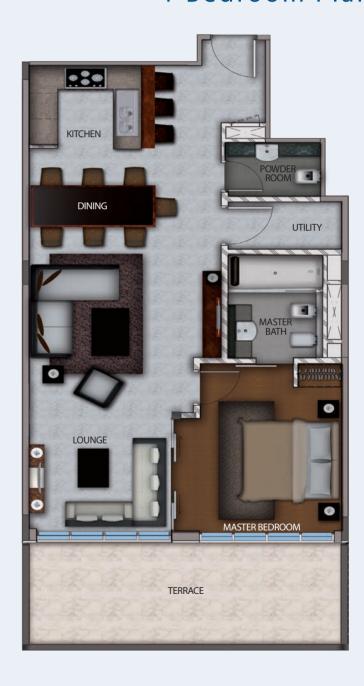

## 1 BEDROOM WITH TERRACE A (102 sq.m)

1st Floor Plan

| DESCRIPTION |          |
|-------------|----------|
| Bedroom     | 1        |
| Area        | 102 sq.m |
| Floor No.   | 1st      |

#### 1 Bedroom Plan