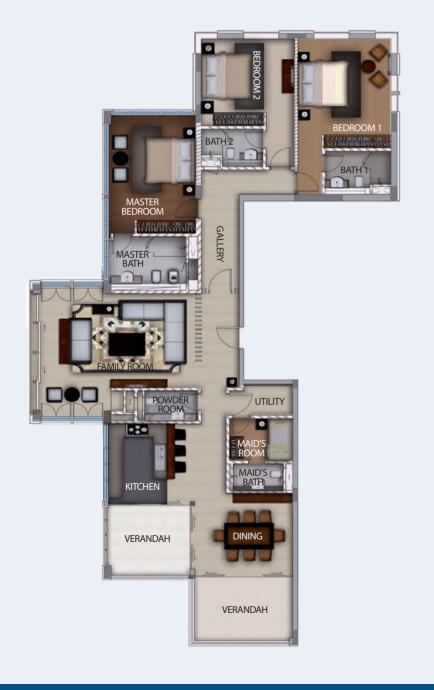

### **DUPLEX**

## 4 Bedrooms 5th Floor (344 sq.m)

#### 5th Floor Plan

| DESCRIPTION |          |
|-------------|----------|
| Bedroom     | 4        |
| Area        | 344 sq.m |
| Floor No.   | 5th      |

## Duplex 4 Bedrooms 5th Floor Plan