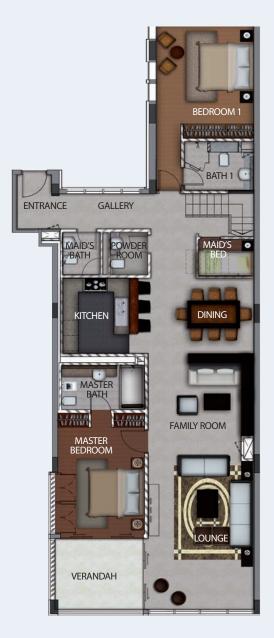

## 4 Bedrooms 5th Floor (344 sq.m)

#### 5th Floor Plan

| DESCRIPTION |          |
|-------------|----------|
| Bedroom     | 4        |
| Area        | 344 sq.m |
| Floor No.   | 5th      |

## Duplex 4 Bedrooms 5th Floor Plan