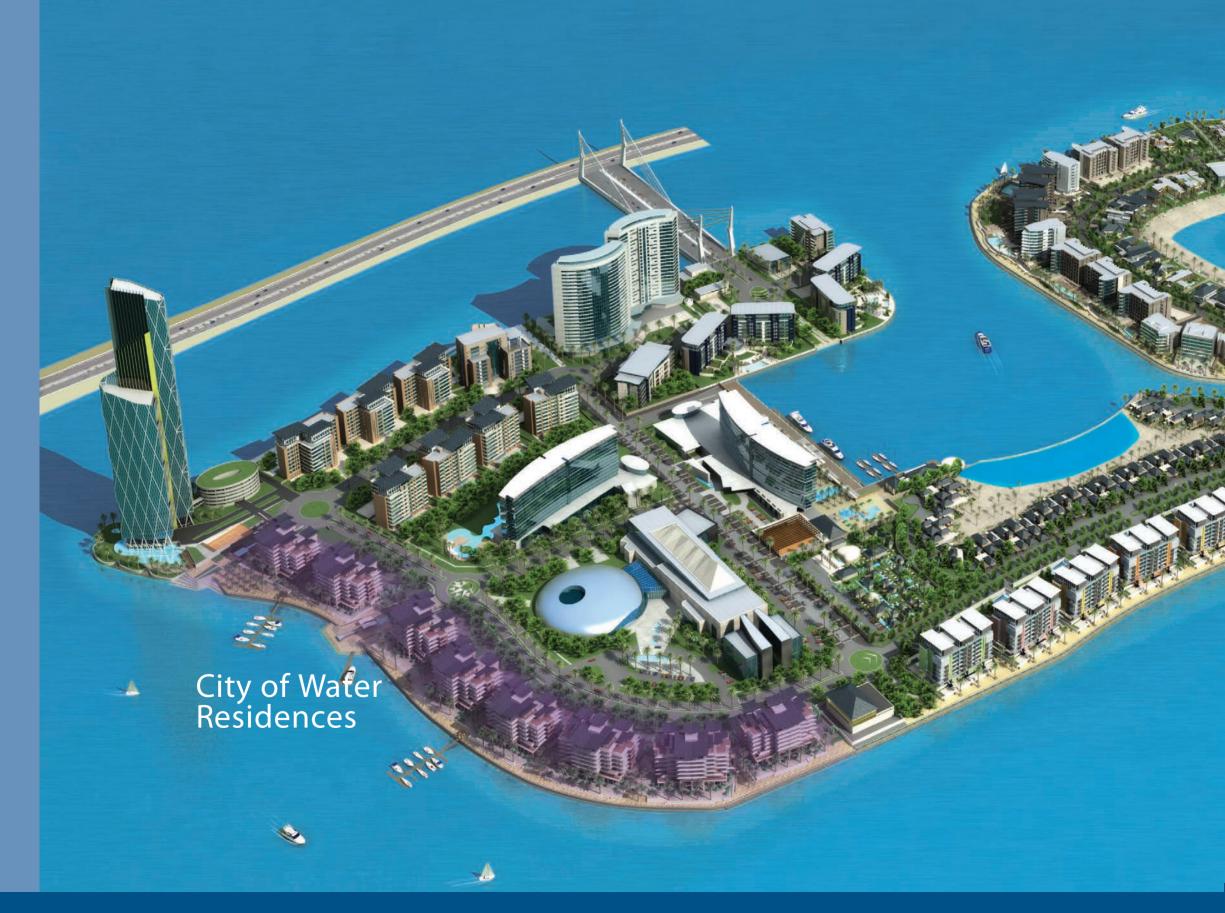

### CITY OF WATER RESIDENCES

Trendy South Facing Apartments

# Embrace Life the Way it Should be Lived

Enjoying a strategic location on Manama's northern shore, minutes away from the western Seef district amid the Diplomatic Area and Ministries, Reef Island offers its residents and visitors the soothing tranquility of a tropical island getaway combined with easy access to a vibrant, cosmopolitan city.

From its beginnings, Reef Island was conceived to be a pioneer in luxury living, serenity and relaxation, setting new prestigious standards. On this purpose-built atoll, state-of-the-art amenities and world-class architecture unite in an exclusive lifestyle experience. Here, discerning clientele can immerse themselves in tranquil splendor and embrace life the way it should be lived.

#### City of Water Residences – Introduction

Beyond their hint of Far Eastern allure blended with contemporary cosmopolitan chic, Reef Island's City of Water Residences incorporate eclectic designs that cater to the diverse tastes of modern-day sophisticates. With their south-facing aspect, located along a lush ribbon of parkway overlooking the sea and the capital, the apartments are ideally placed amid enticing leisure options. From this enviable location, you are as close as you can be to the café life. Residents can choose to relax with friends and take an espresso at one of the many sidewalk bistros or stroll along the waterfront to soak up the sights and sounds of the beating heart of Reef Island.

## City of Water Residences A World of Choice

City of Water Residences at Reef Island compromise eight buildings with distinct interior and exterior architectural styles from which residents can choose a home. The diverse selection includes 1-, 2-, 3-, 4- bedroom apartments and Penthouses tastefully appointed and ranging in size from 82m2 to 510m2.