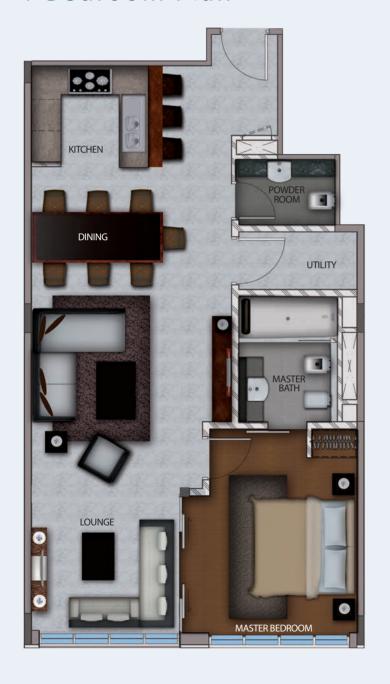

## 3 BEDROOMS D (323 sq.m)

#### 3 Bedrooms D Plan

#### 6th Floor Plan

| DESCRIPTION |          |
|-------------|----------|
| Bedroom     | 3        |
| Area        | 323 sq.m |
| Floor No.   | 6th      |