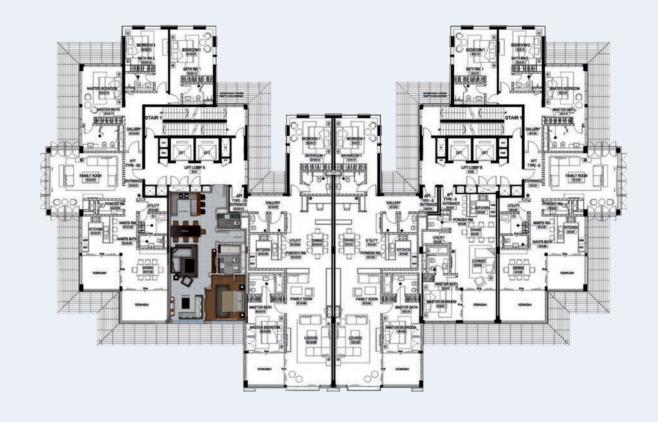

## City of Water Residences Distribution

7th Floor

6th Floor

5th Floor

4th Floor

3rd Floor

2nd Floor

**Ist** Floor

| Penthouse 4 BDR |         |         |         |           |          |
|-----------------|---------|---------|---------|-----------|----------|
| 3 BDR****       |         | 4 BDD   | 4 PDP   | 3 BDR**** |          |
| 3 BDR***        | 1 BDR** | 4 BDR   | 4 BDR   | 1 BDR**   | 3 BDR*** |
| 3 BDR**         | 1 BDR** | 2 BDR** | 2 BDR** | 1 BDR**   | 3 BDR**  |
| 3 BDR**         | 1 BDR** | 2 BDR** | 2 BDR** | 1 BDR**   | 3 BDR**  |
| 3 BDR**         | 1 BDR** | 2 BDR** | 2 BDR** | 1 BDR**   | 3 BDR**  |
| 3 BDR*          | 1 BDR*  | 2 BDR*  | 2 BDR*  | 1 BDR*    | 3 BDR*   |

| KEY          |            |  |  |
|--------------|------------|--|--|
| 1 BDR        | Type A*    |  |  |
|              | Type B**   |  |  |
| 2 BDR        | Type A*    |  |  |
|              | Type B**   |  |  |
| 3 BDR        | Type A*    |  |  |
|              | Type B**   |  |  |
|              | Type C***  |  |  |
|              | Type D**** |  |  |
| 4 BDR Duplex | 1 Type     |  |  |
| Penthouse    | 1 Type     |  |  |