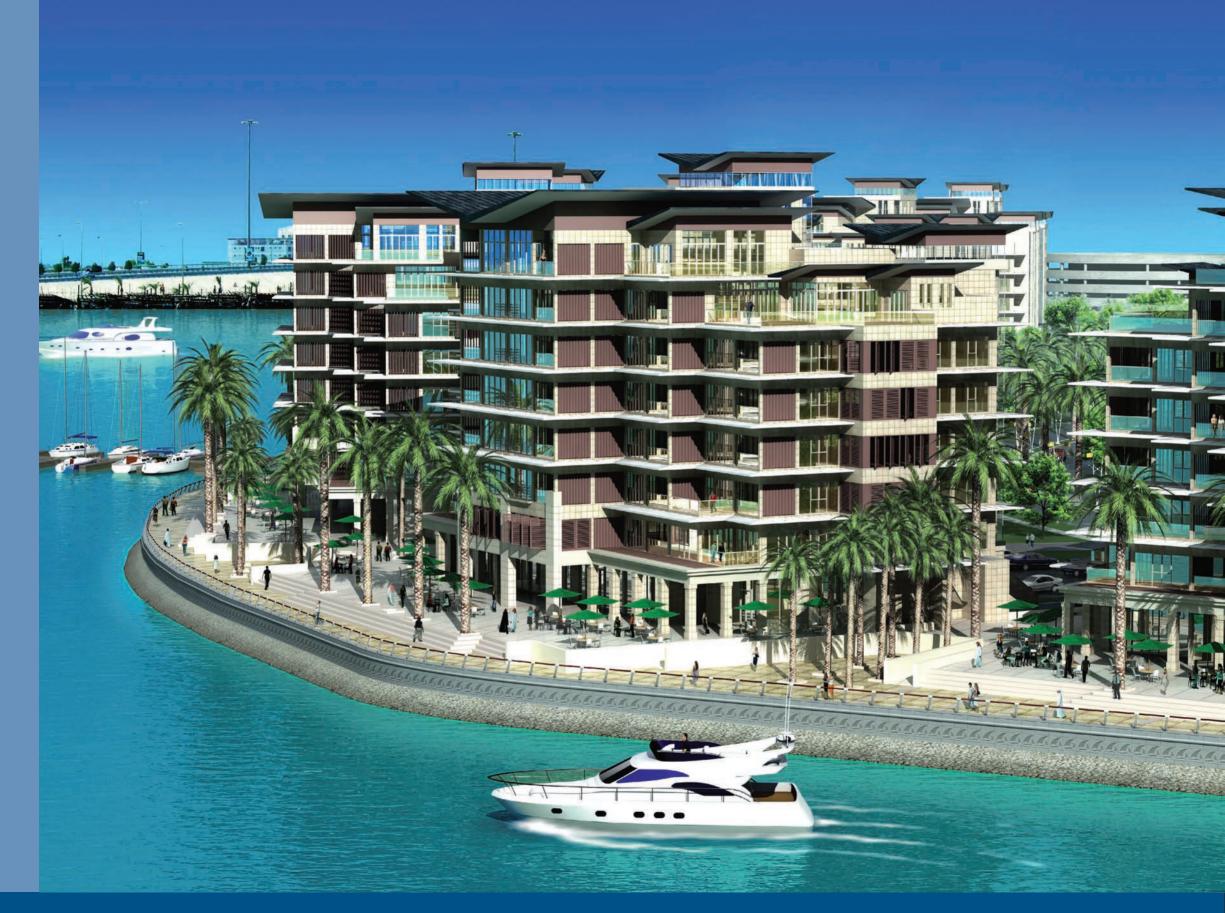

#### City of Water Residences – Introduction

Beyond their hint of Far Eastern allure blended with contemporary cosmopolitan chic, Reef Island's City of Water Residences incorporate eclectic designs that cater to the diverse tastes of modern-day sophisticates. With their south-facing aspect, located along a lush ribbon of parkway overlooking the sea and the capital, the apartments are ideally placed amid enticing leisure options. From this enviable location, you are as close as you can be to the café life. Residents can choose to relax with friends and take an espresso at one of the many sidewalk bistros or stroll along the waterfront to soak up the sights and sounds of the beating heart of Reef Island.

## City of Water Residences A World of Choice

City of Water Residences at Reef Island compromise eight buildings with distinct interior and exterior architectural styles from which residents can choose a home. The diverse selection includes 1-, 2-, 3-, 4- bedroom apartments and Penthouses tastefully appointed and ranging in size from 82m2 to 510m2.