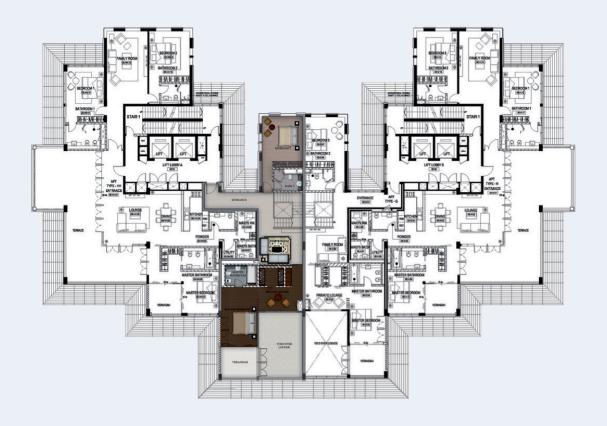

## City of Water Residences Distribution

7th Floor

6th Floor

5th Floor

4th Floor

3rd Floor

2nd Floor

**Ist** Floor

| Penthouse 4 BDR |         |         |         |           |          |
|-----------------|---------|---------|---------|-----------|----------|
| 3 BDR****       |         | 4 BDD   | 4 PDP   | 3 BDR**** |          |
| 3 BDR***        | 1 BDR** | 4 BDR   | 4 BDR   | 1 BDR**   | 3 BDR*** |
| 3 BDR**         | 1 BDR** | 2 BDR** | 2 BDR** | 1 BDR**   | 3 BDR**  |
| 3 BDR**         | 1 BDR** | 2 BDR** | 2 BDR** | 1 BDR**   | 3 BDR**  |
| 3 BDR**         | 1 BDR** | 2 BDR** | 2 BDR** | 1 BDR**   | 3 BDR**  |
| 3 BDR*          | 1 BDR*  | 2 BDR*  | 2 BDR*  | 1 BDR*    | 3 BDR*   |

| KEY          |            |  |  |
|--------------|------------|--|--|
| 1 BDR        | Type A*    |  |  |
|              | Type B**   |  |  |
| 2 BDR        | Type A*    |  |  |
|              | Type B**   |  |  |
| 3 BDR        | Type A*    |  |  |
|              | Type B**   |  |  |
|              | Type C***  |  |  |
|              | Type D**** |  |  |
| 4 BDR Duplex | 1 Type     |  |  |
| Penthouse    | 1 Type     |  |  |