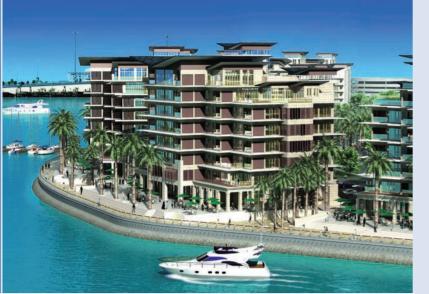

#### City of Water Residences – Introduction

Beyond their hint of Far Eastern allure blended with contemporary cosmopolitan chic, Reef Island's City of Water Residences incorporate eclectic designs that cater to the diverse tastes of modern-day sophisticates. With their south-facing aspect, located along a lush ribbon of parkway overlooking the sea and the capital, the apartments are ideally placed amid enticing leisure options. From this enviable location, you are as close as you can be to the café life. Residents can choose to relax with friends and take an espresso at one of the many sidewalk bistros or stroll along the waterfront to soak up the sights and sounds of the beating heart of Reef Island.

## City of Water Residences A World of Choice

City of Water Residences at Reef Island compromise eight buildings with distinct interior and exterior architectural styles from which residents can choose a home. The diverse selection includes 1-, 2-, 3-, 4- bedroom apartments and Penthouses tastefully appointed and ranging in size from 82m2 to 510m2.