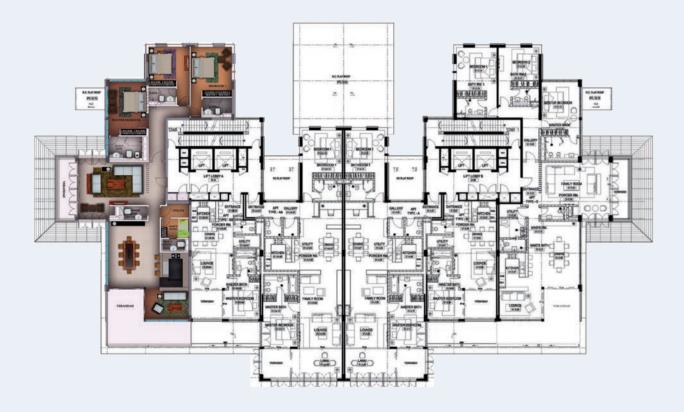

## City of Water Residences Distribution

7th Floor

6th Floor

5th Floor

4th Floor

3rd Floor

2nd Floor

**Ist** Floor

| Penthouse 4 BDR |         |         |         |           |          |
|-----------------|---------|---------|---------|-----------|----------|
| 3 BDR****       |         | 4 BDD   | 4 PDP   | 3 BDR**** |          |
| 3 BDR***        | 1 BDR** | 4 BDR   | 4 BDR   | 1 BDR**   | 3 BDR*** |
| 3 BDR**         | 1 BDR** | 2 BDR** | 2 BDR** | 1 BDR**   | 3 BDR**  |
| 3 BDR**         | 1 BDR** | 2 BDR** | 2 BDR** | 1 BDR**   | 3 BDR**  |
| 3 BDR**         | 1 BDR** | 2 BDR** | 2 BDR** | 1 BDR**   | 3 BDR**  |
| 3 BDR*          | 1 BDR*  | 2 BDR*  | 2 BDR*  | 1 BDR*    | 3 BDR*   |

| KEY          |            |  |  |
|--------------|------------|--|--|
| 1 BDR        | Type A*    |  |  |
|              | Type B**   |  |  |
| 2 BDR        | Type A*    |  |  |
|              | Type B**   |  |  |
| 3 BDR        | Type A*    |  |  |
|              | Type B**   |  |  |
|              | Type C***  |  |  |
|              | Type D**** |  |  |
| 4 BDR Duplex | 1 Type     |  |  |
| Penthouse    | 1 Type     |  |  |