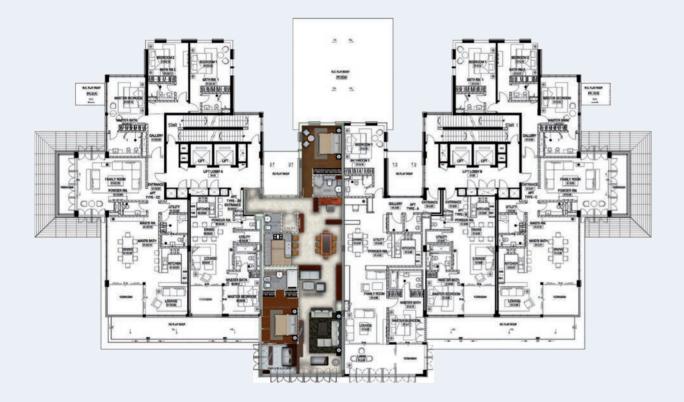

## City of Water Residences Distribution

7th Floor

6th Floor

5th Floor

4th Floor

3rd Floor

2nd Floor

**Ist** Floor

| Penthouse 4 BDR |         |         |         |           |          |
|-----------------|---------|---------|---------|-----------|----------|
| 3 BDR****       |         | 4 BDD   | 4 PDP   | 3 BDR**** |          |
| 3 BDR***        | 1 BDR** | 4 BDR   | 4 BDR   | 1 BDR**   | 3 BDR*** |
| 3 BDR**         | 1 BDR** | 2 BDR** | 2 BDR** | 1 BDR**   | 3 BDR**  |
| 3 BDR**         | 1 BDR** | 2 BDR** | 2 BDR** | 1 BDR**   | 3 BDR**  |
| 3 BDR**         | 1 BDR** | 2 BDR** | 2 BDR** | 1 BDR**   | 3 BDR**  |
| 3 BDR*          | 1 BDR*  | 2 BDR*  | 2 BDR*  | 1 BDR*    | 3 BDR*   |

| KEY          |            |  |  |
|--------------|------------|--|--|
| 1 BDR        | Type A*    |  |  |
|              | Type B**   |  |  |
| 2 BDR        | Type A*    |  |  |
|              | Type B**   |  |  |
| 3 BDR        | Type A*    |  |  |
|              | Type B**   |  |  |
|              | Type C***  |  |  |
|              | Type D**** |  |  |
| 4 BDR Duplex | 1 Type     |  |  |
| Penthouse    | 1 Type     |  |  |