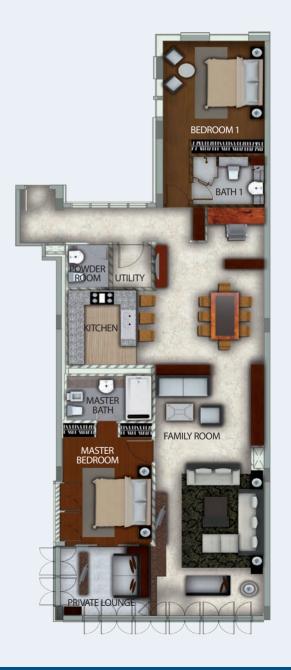

## 4 Bedrooms 5th Floor (344 sq.m)

#### 5th Floor Plan

| DESCRIPTION |          |
|-------------|----------|
| Bedroom     | 4        |
| Area        | 344 sq.m |
| Floor No.   | 5th      |

## Duplex 4 Bedrooms 5th Floor Plan