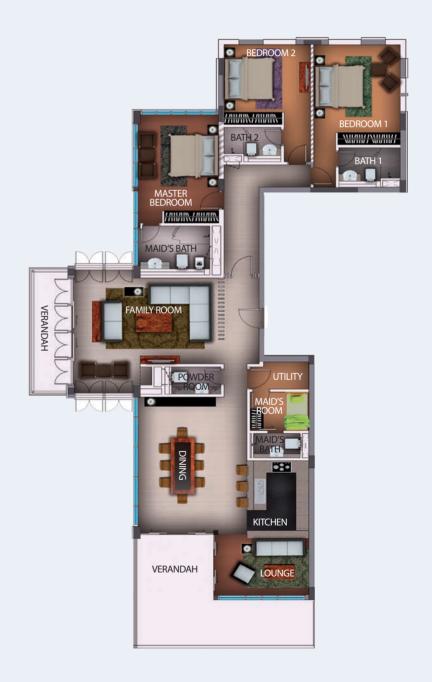

## 4 Bedrooms 5th Floor (344 sq.m)

#### 5th Floor Plan

| DESCRIPTION |          |
|-------------|----------|
| Bedroom     | 4        |
| Area        | 344 sq.m |
| Floor No.   | 5th      |

## Duplex 4 Bedrooms 5th Floor Plan