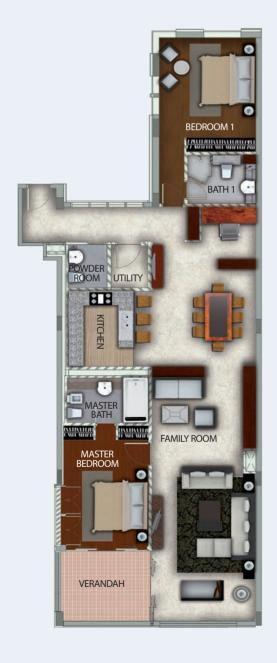

## 3 BEDROOMS D (323 sq.m)

#### 3 Bedrooms D Plan

#### 6th Floor Plan

| DESCRIPTION |          |
|-------------|----------|
| Bedroom     | 3        |
| Area        | 323 sq.m |
| Floor No.   | 6th      |