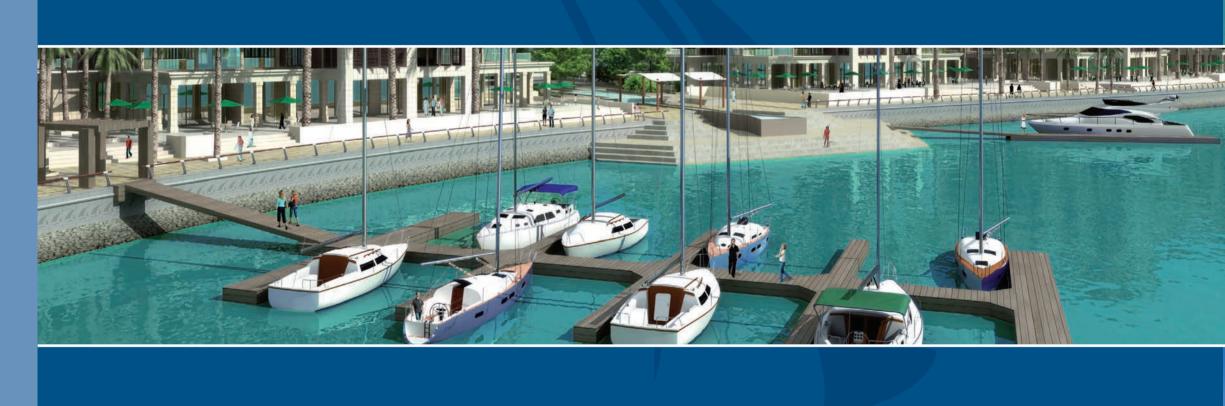

## Promenade Take in the Site

Replete with beautifully crafted stainless steel balustrades and offering an enviable sea view, the City of Water Promenade at Reef Island provides the perfect setting for a leisurely stroll along the coast whatever the time of day.